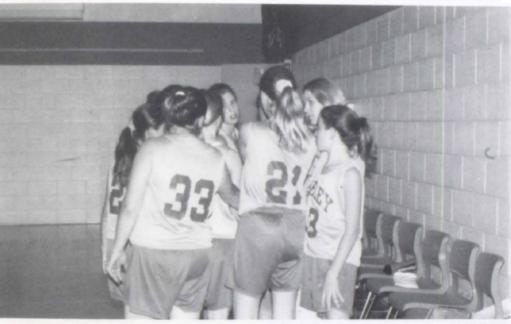

MONEY SHOT! A twelve foot jump shot by sixth grader *Tory Bakos* hits nothing but net. Morrice pulled off the victory against the Bears, 30-12.

GO GET 'EM! A timeout huddle gives the Bears a chance to catch a breather and a drink before they go back out onto the court. "We had a lot of timeouts this year because we never worked hard enough and timeouts helped us realize some things," Erin Koppleberger said.